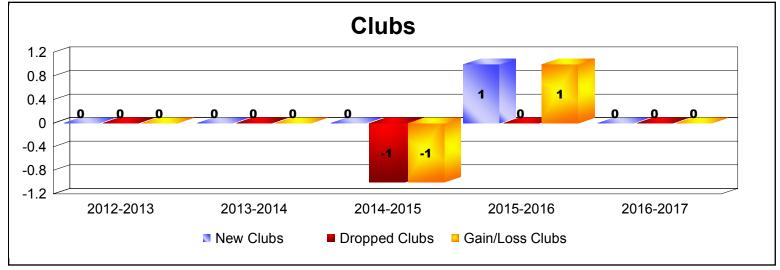

District 107 O

As of June 2017 Cumulative

| Year      | New<br>Clubs | Dropped<br>Clubs | Gain/<br>Loss<br>Clubs | New<br>Members | Charter<br>Members | Reinstate<br>Members | Transfer<br>Members | Total<br>Member<br>Added | Total<br>Members<br>Dropped | Gain/<br>Loss<br>Members |
|-----------|--------------|------------------|------------------------|----------------|--------------------|----------------------|---------------------|--------------------------|-----------------------------|--------------------------|
| 2012-2013 | 0            | 0                | 0                      | 68             | 0                  | 1                    | 2                   | 71                       | -86                         | -15                      |
| 2013-2014 | 0            | 0                | 0                      | 56             | 0                  | 3                    | 1                   | 60                       | -120                        | -60                      |
| 2014-2015 | 0            | -1               | -1                     | 69             | 0                  | 0                    | 2                   | 71                       | -121                        | -50                      |
| 2015-2016 | 1            | 0                | 1                      | 47             | 23                 | 0                    | 1                   | 71                       | -101                        | -30                      |
| 2016-2017 | 0            | 0                | 0                      | 58             | 6                  | 1                    | 1                   | 66                       | -126                        | -60                      |
| Average   | 0            | 0                | 0                      | 60             | 6                  | 1                    | 1                   | 68                       | -111                        | -43                      |