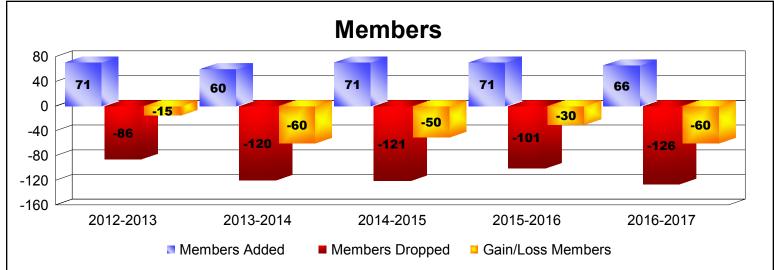

District 107 O

As of June 2017 Cumulative

| Year      | New<br>Clubs | Dropped<br>Clubs | Gain/<br>Loss<br>Clubs | New<br>Members | Charter<br>Members | Reinstate<br>Members | Transfer<br>Members | Total<br>Member<br>Added | Total<br>Members<br>Dropped | Gain/<br>Loss<br>Members |
|-----------|--------------|------------------|------------------------|----------------|--------------------|----------------------|---------------------|--------------------------|-----------------------------|--------------------------|
| 2012-2013 | 0            | 0                | 0                      | 68             | 0                  | 1                    | 2                   | 71                       | -86                         | -15                      |
| 2013-2014 | 0            | 0                | 0                      | 56             | 0                  | 3                    | 1                   | 60                       | -120                        | -60                      |
| 2014-2015 | 0            | -1               | -1                     | 69             | 0                  | 0                    | 2                   | 71                       | -121                        | -50                      |
| 2015-2016 | 1            | 0                | 1                      | 47             | 23                 | 0                    | 1                   | 71                       | -101                        | -30                      |
| 2016-2017 | 0            | 0                | 0                      | 58             | 6                  | 1                    | 1                   | 66                       | -126                        | -60                      |
| Average   | 0            | 0                | 0                      | 60             | 6                  | 1                    | 1                   | 68                       | -111                        | -43                      |